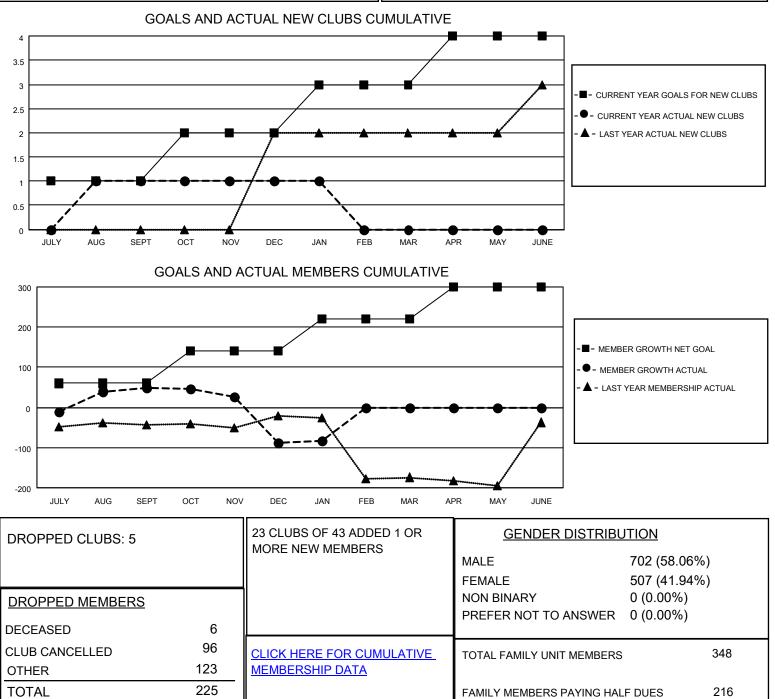

## LOCATION PHILIPPINES

District 301 B2

Results as of: 1/31/2022

| Clubs                 |               |           |               | Members               |                          |                         |                                                    |
|-----------------------|---------------|-----------|---------------|-----------------------|--------------------------|-------------------------|----------------------------------------------------|
| RESULTS FOR 2021-2022 |               |           |               | RESULTS FOR 2021-2022 |                          |                         |                                                    |
| QUARTER               | NEW CLUB GOAL | NEW CLUBS | DROPPED CLUBS | QUARTER ME            | EMBER GROWTH NET<br>GOAL | MEMBER GROWTH<br>ACTUAL | DROPPED<br>MEMBERS ACTUAL<br>(including transfers) |
| JULY/AUG/SEPT         | 1             | 1         | 0             | JULY/AUG/SEPT         | 60                       | 105                     | 52                                                 |
| OCT/NOV/DEC           | 1             | 0         | 5             | OCT/NOV/DEC           | 80                       | 59                      | 173                                                |
| JAN/FEB/MAR           | 1             | 0         | 0             | JAN/FEB/MAR           | 80                       | 3                       | 0                                                  |
| APR/MAY/JUNE          | 1             | 0         | 0             | APR/MAY/JUNE          | 80                       | 0                       | 0                                                  |